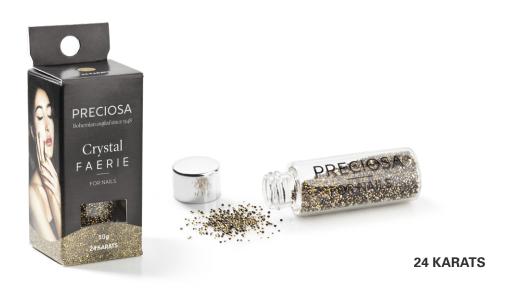

## Consumer Packaging

Meet Preciosa's first-ever consumer packaging in bottles of 5 g / 0.18 oz or 10 g / 0.35 oz. Our practical packaging is able to be hung or stored on a shelf and consists of an elegant box, application leaflet and a transparent glass bottle with "Preciosa / For Nails." The weight written on the packaging indicates the net weight.

### Colors

**UNICORN TEARS** 

Crystal/Crystal AB

**ROSÉ ALL DAY** 

Crystal/Crystal Capri Gold

**24 KARATS** 

Crystal/Crystal Aurum

**AFTER HOURS** 