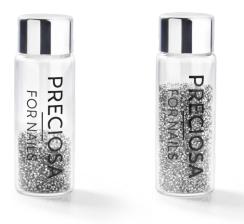

## Consumer Packaging

Meet Preciosa's first-ever consumer packaging in bottles of 5 g / 0.18 oz or 10 g / 0.35 oz. Our practical packaging is able to be hung or stored on a shelf and consists of an elegant box, application leaflet and a transparent glass bottle with "Preciosa / For Nails." The weight written on the packaging indicates the net weight.

**ALL ACCESS PASS** 

 $5\,g\,/$   $0.18\,oz$  and  $10\,g\,/$   $0.35\,oz$ 

**UNICORN TEARS** 