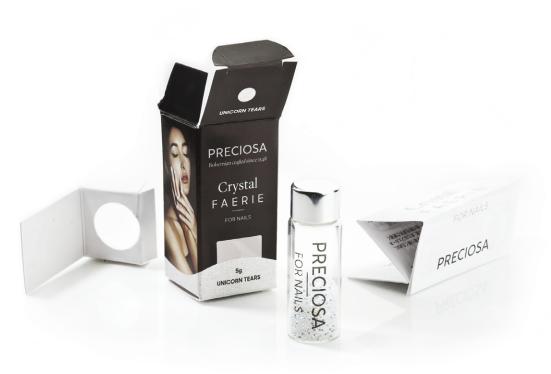

## Consumer Packaging

Meet Preciosa's first-ever consumer packaging in bottles of 5 g / 0.18 oz or 10 g / 0.35 oz. Our practical packaging is able to be hung or stored on a shelf and consists of an elegant box, application leaflet and a transparent glass bottle with "Preciosa / For Nails." The weight written on the packaging indicates the net weight.

**ALL ACCESS PASS** 

 $5\,g\,/$   $0.18\,oz$  and  $10\,g\,/$   $0.35\,oz$ 

**UNICORN TEARS** 