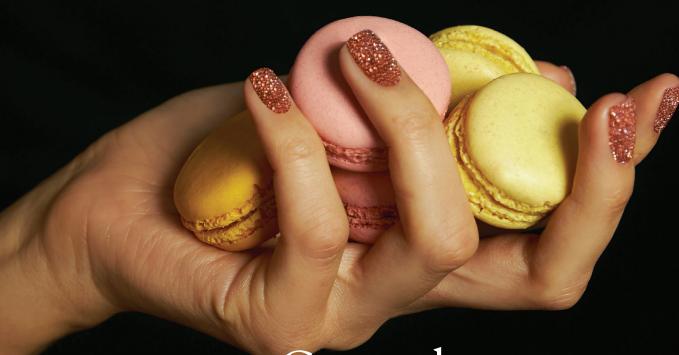

# Crystal F A E R I E

FOR NAILS

Made from Preciosa's authentically crafted Bohemian crystal, our Crystal Faerie elevates any nail design to a whole new level.

Crystal Faerie comprises of Preciosa crystal double cones and crystal balls that are individually sized, shaped and polished to dazzling perfection. Our double cones provide the largest surface area of any competing product to ensure the highest brilliance and brightest shine on the market.