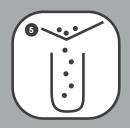

5. Pour remaining Crystal Faerie from the small tray back into the bottle for future applications.