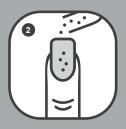

1. Apply first coat of nail polish or gel and allow to dry completely.

2. One nail at a time, apply second coat of nail polish, gel or professional glue. Hold that finger over a small tray and sprinkle Crystal Faerie over the painted, still-wet nail.