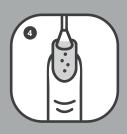

1. Apply first coat of nail polish or gel and allow to dry completely.

2. One nail at a time, apply second coat of nail polish, gel or professional glue. Hold that finger over a small tray and sprinkle Crystal Faerie over the painted, still-wet nail.

3. Gently press and compact the crystals onto the nail and let it dry completely. We recommend using a cosmetic or nail brush to shape the crystals into the desired formation.

4. Apply a light, top coat around the edges of the crystals for maximum durability.