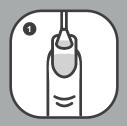

1. Apply first coat of nail polish or gel and allow to dry completely.

2. One nail at a time, apply second coat of nail polish, gel or professional glue. Hold that finger over a small tray and sprinkle Crystal Faerie over the painted, still-wet nail.