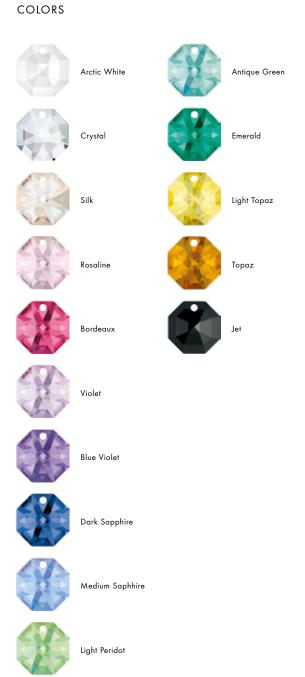

#### ALPHABETICAL ORDER

Arctic White
Antique Green
Blue Violet
Bordeaux
Crystal
Crystal Blue AB
Crystal Blue Shade
Crystal Bronze Shade
Crystal Golden Shadow
Crystal Golden Teak
Crystal Gold Patina
Crystal Light Chrome
Crystal Metallic Sunshine
Crystal Paradise Shine
Crystal Rose Gold

Crystal Silver Glaze Crystal Silver Night Crystal Silver Shade
Dark Sapphire
Emerald
Jet
Light Peridot
Light Topaz
Medium Sapphire
Rosaline
Silk
Topaz
Violet

For details on available colors and effects for each article within the product groups, please see the product matrix of the respective item in the Lighting Collection.