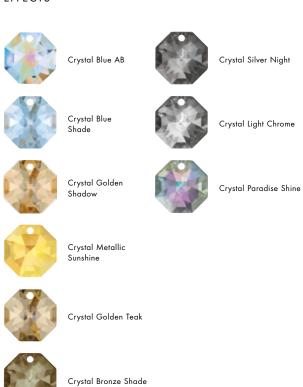

### **EFFECTS**

#### ALPHABETICAL ORDER

Arctic White
Antique Green
Blue Violet
Bordeaux
Crystal
Crystal Blue AB
Crystal Blue Shade
Crystal Bronze Shade
Crystal Golden Shadow
Crystal Golden Teak
Crystal Gold Patina
Crystal Light Chrome
Crystal Metallic Sunshine
Crystal Paradise Shine
Crystal Rose Gold

Crystal Silver Glaze Crystal Silver Night Crystal Silver Shade
Dark Sapphire
Emerald
Jet
Light Peridot
Light Topaz
Medium Sapphire
Rosaline
Silk
Topaz
Violet

For details on available colors and effects for each article within the product groups, please see the product matrix of the respective item in the Lighting Collection.