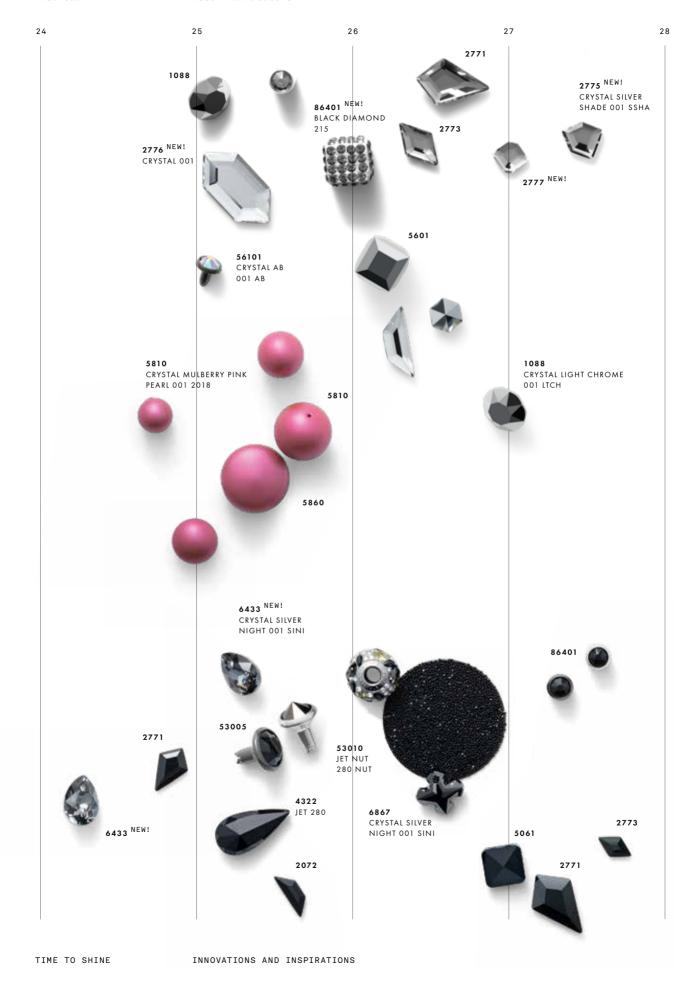

| 25 | 2                      | 6   | 27 | 28 29 |
|----|------------------------|-----|----|-------|
|    |                        |     |    |       |
|    | CRYSTAL CLEAR IMPRESSI | ONS |    |       |
|    |                        |     |    |       |
|    |                        |     |    |       |
|    |                        |     |    |       |
|    |                        |     |    |       |
|    |                        |     |    |       |
|    |                        |     |    |       |
|    |                        |     |    |       |
|    |                        |     |    |       |
|    |                        |     |    |       |
|    |                        |     |    |       |