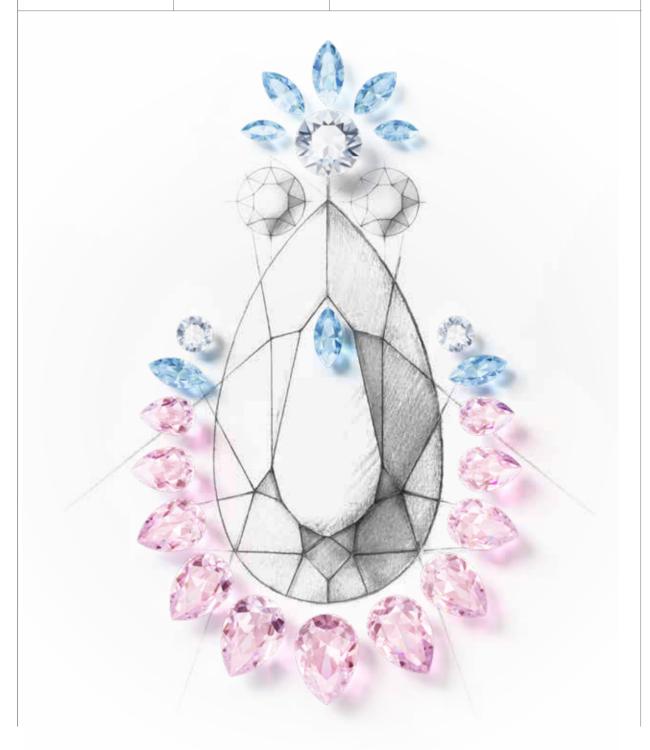

10 11 12 13 14

NEW COLOR, NEW PEARL COLORS AND NEW EFFECTS

MYSTERIOUS AND DREAMY HUES

PERFECTLY COMPLEMENT EACH OTHER

SHAPES/SIZES

REFER TO PAGES 059, 065

COLORS

IRIS, CRYSTAL IRIDESCENT DREAMY BLUE PEARL,
CRYSTAL IRIDESCENT DREAMY ROSE PEARL

EFFECTS

CHRYSOLITE OPAL SHIMMER, CYCLAMEN OPAL SHIMMER,
PACIFIC OPAL SHIMMER, ROSE WATER OPAL SHIMMER,
WHITE OPAL SHIMMER, YELLOW OPAL SHIMMER

| 03                       |        | NEW SHAPES                                                                                                                                                              |
|--------------------------|--------|-------------------------------------------------------------------------------------------------------------------------------------------------------------------------|
| 03                       |        | MATCHING SIDE LENGTHS                                                                                                                                                   |
| THE GEOMETRIC FLAT BACKS |        | ALSO MATCHES THE EXISTING GEOMETRIC FLAT BACKS: 2771, 2772, 2773                                                                                                        |
|                          | SIZES  | 2774: 6.3×4.2 MM, 8.3×5.6 MM, 12.5×8.4 MM<br>2775: 5×4.2 MM, 6.7×5.6 MM, 10×8.4 MM<br>2776: 8.2×4.2 MM, 11×5.6 MM, 16.5×8.4 MM<br>2777: 5×4.2 MM, 6.7×5.6 MM, 10×8.4 MM |
|                          | COLORS | CRYSTAL, AQUAMARINE, BLACK DIAMOND, JET, LIGHT SIAM                                                                                                                     |
|                          |        |                                                                                                                                                                         |