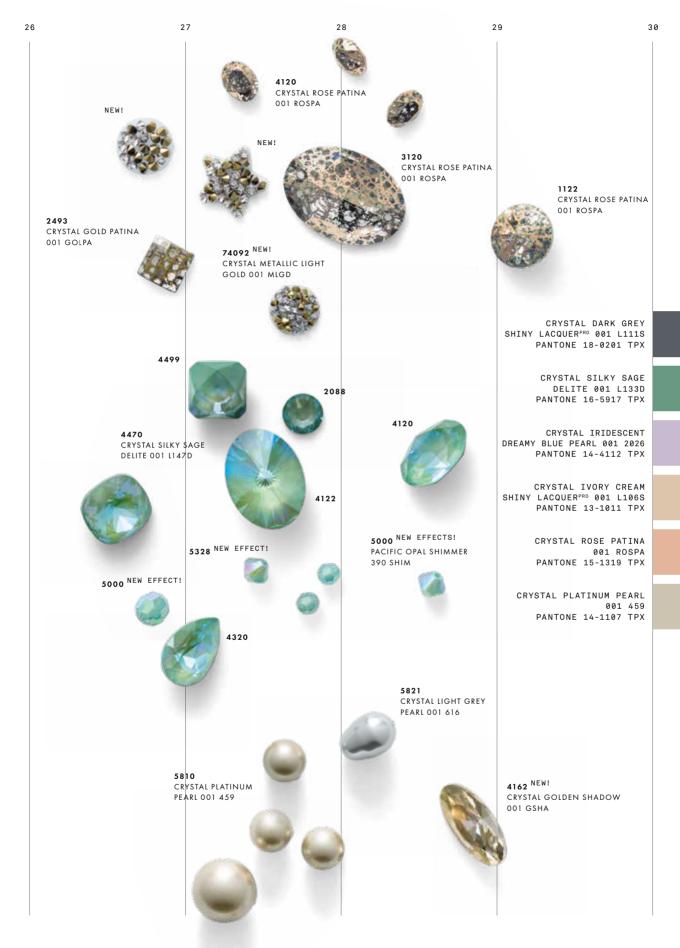

27 28 29 26 30 01 THE MYSTIC SQUARE **FANCY STONE HIGHLIGHTS** THE AGE-OLD ASK OF TIME - HOPE, CLARITY AND MEANING - IS SPECTACULARLY CONVEYED IN THE BRILLIANT AESTHETICS OF SS21'S INSPIRATIONAL 02 INNOVATIONS. FROM THE GEOMETRICALLY PRECISE EDGES
OF THE FUTURE, THE SOFTENED HUES OF A NOSTALGIC
PAST, THROUGH TO MAJESTIC SHAPES THAT MESMERIZE THE IRIS COLOR, **CRYSTAL IRIDESCENT** WITH THEIR MAGIC AND MYSTERY, THIS IS AN ASSORTMENT DESIGNED TO EMBRACE AND CAPTURE EVERY MOMENT. **DREAMY PEARLS &** DREAMILY DIVERSE AND ENTIRELY INDIVIDUALISTIC, THE **OPAL SHIMMER** RANGE OF CAPTIVATING COLORS AND SENSORY SHAPES IS A TIMELY REMINDER OF OUR NEED TO ASPIRE TO RADIANCE AND BEAUTY, NO MATTER WHAT THE SEASON. **EFFECTS** 03 THE GEOMETRIC FLAT BACKS 04 THE IGNITE **EFFECT** 

10 11 12 13 14

NEW COLOR, NEW PEARL COLORS AND NEW EFFECTS

MYSTERIOUS AND DREAMY HUES

PERFECTLY COMPLEMENT EACH OTHER

SHAPES/SIZES

REFER TO PAGES 059, 065

COLORS

IRIS, CRYSTAL IRIDESCENT DREAMY BLUE PEARL,
CRYSTAL IRIDESCENT DREAMY ROSE PEARL

EFFECTS

CHRYSOLITE OPAL SHIMMER, CYCLAMEN OPAL SHIMMER,
PACIFIC OPAL SHIMMER, ROSE WATER OPAL SHIMMER,
WHITE OPAL SHIMMER, YELLOW OPAL SHIMMER

| 03                       |        | NEW SHAPES                                                                                                                                                              |
|--------------------------|--------|-------------------------------------------------------------------------------------------------------------------------------------------------------------------------|
| 03                       |        | MATCHING SIDE LENGTHS                                                                                                                                                   |
| THE GEOMETRIC FLAT BACKS |        | ALSO MATCHES THE EXISTING GEOMETRIC FLAT BACKS: 2771, 2772, 2773                                                                                                        |
|                          | SIZES  | 2774: 6.3×4.2 MM, 8.3×5.6 MM, 12.5×8.4 MM<br>2775: 5×4.2 MM, 6.7×5.6 MM, 10×8.4 MM<br>2776: 8.2×4.2 MM, 11×5.6 MM, 16.5×8.4 MM<br>2777: 5×4.2 MM, 6.7×5.6 MM, 10×8.4 MM |
|                          | COLORS | CRYSTAL, AQUAMARINE, BLACK DIAMOND, JET, LIGHT SIAM                                                                                                                     |
|                          |        |                                                                                                                                                                         |