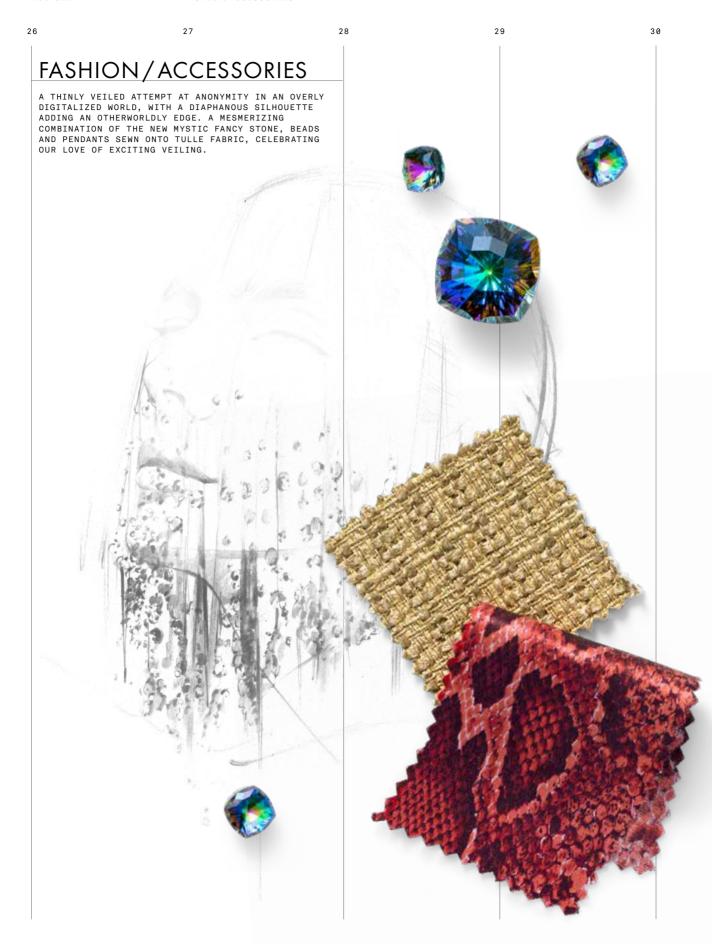

27 28 29 26 30 01 THE MYSTIC SQUARE **FANCY STONE HIGHLIGHTS** THE AGE-OLD ASK OF TIME - HOPE, CLARITY AND MEANING - IS SPECTACULARLY CONVEYED IN THE BRILLIANT AESTHETICS OF SS21'S INSPIRATIONAL 02 INNOVATIONS. FROM THE GEOMETRICALLY PRECISE EDGES
OF THE FUTURE, THE SOFTENED HUES OF A NOSTALGIC
PAST, THROUGH TO MAJESTIC SHAPES THAT MESMERIZE THE IRIS COLOR, **CRYSTAL IRIDESCENT** WITH THEIR MAGIC AND MYSTERY, THIS IS AN ASSORTMENT DESIGNED TO EMBRACE AND CAPTURE EVERY MOMENT. **DREAMY PEARLS &** DREAMILY DIVERSE AND ENTIRELY INDIVIDUALISTIC, THE **OPAL SHIMMER** RANGE OF CAPTIVATING COLORS AND SENSORY SHAPES IS A TIMELY REMINDER OF OUR NEED TO ASPIRE TO RADIANCE AND BEAUTY, NO MATTER WHAT THE SEASON. **EFFECTS** 03 THE GEOMETRIC FLAT BACKS 04 THE IGNITE **EFFECT** 

OCT 2021 01 02 03 04

| 01                |         | NEW CUT 4460                                                                                                                       |
|-------------------|---------|------------------------------------------------------------------------------------------------------------------------------------|
| THE MYSTIC SQUARE |         | PRECISELY CUT FACETS ON THE TOP, GROOVED SURFACE ON THE REVERSE                                                                    |
| FANCY STONE       |         | GEM-INSPIRED COLORS, FANCY EFFECTS, AND A CLASSIC CUSHION SHAPE WITH A HIGHLY FACETED LOOK                                         |
|                   | SIZES   | 8 MM, 10 MM, 14 MM, 18 MM                                                                                                          |
|                   | COLORS  | CRYSTAL, AMETHYST, AQUAMARINE, EMERALD, IRIS,<br>LIGHT COLORADO TOPAZ, SCARLET                                                     |
|                   | EFFECTS | CRYSTAL AB, CRYSTAL ASTRAL PINK, CRYSTAL<br>LUMINOUS GREEN, CRYSTAL PARADISE SHINE,<br>CRYSTAL VITRAIL MEDIUM, LIGHT TOPAZ SHIMMER |