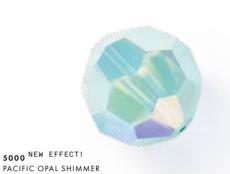

10 11 12 13 14

NEW COLOR, NEW PEARL COLORS AND NEW EFFECTS

MYSTERIOUS AND DREAMY HUES

PERFECTLY COMPLEMENT EACH OTHER

SHAPES/SIZES

REFER TO PAGES 059, 065

COLORS

IRIS, CRYSTAL IRIDESCENT DREAMY BLUE PEARL,
CRYSTAL IRIDESCENT DREAMY ROSE PEARL

EFFECTS

CHRYSOLITE OPAL SHIMMER, CYCLAMEN OPAL SHIMMER,
PACIFIC OPAL SHIMMER, ROSE WATER OPAL SHIMMER,
WHITE OPAL SHIMMER, YELLOW OPAL SHIMMER

| 03                       |        | NEW SHAPES                                                                                                                                                              |
|--------------------------|--------|-------------------------------------------------------------------------------------------------------------------------------------------------------------------------|
| 03                       |        | MATCHING SIDE LENGTHS                                                                                                                                                   |
| THE GEOMETRIC FLAT BACKS |        | ALSO MATCHES THE EXISTING GEOMETRIC FLAT BACKS: 2771, 2772, 2773                                                                                                        |
|                          | SIZES  | 2774: 6.3×4.2 MM, 8.3×5.6 MM, 12.5×8.4 MM<br>2775: 5×4.2 MM, 6.7×5.6 MM, 10×8.4 MM<br>2776: 8.2×4.2 MM, 11×5.6 MM, 16.5×8.4 MM<br>2777: 5×4.2 MM, 6.7×5.6 MM, 10×8.4 MM |
|                          | COLORS | CRYSTAL, AQUAMARINE, BLACK DIAMOND, JET, LIGHT SIAM                                                                                                                     |
|                          |        |                                                                                                                                                                         |