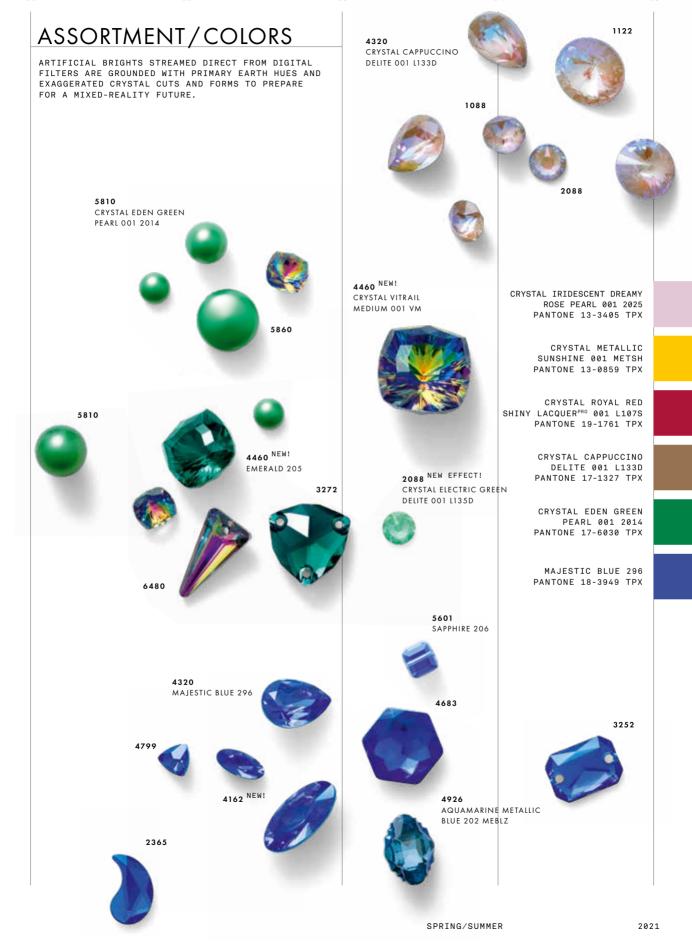

27 28 29 26 30 01 THE MYSTIC SQUARE **FANCY STONE HIGHLIGHTS** THE AGE-OLD ASK OF TIME - HOPE, CLARITY AND MEANING - IS SPECTACULARLY CONVEYED IN THE BRILLIANT AESTHETICS OF SS21'S INSPIRATIONAL 02 INNOVATIONS. FROM THE GEOMETRICALLY PRECISE EDGES
OF THE FUTURE, THE SOFTENED HUES OF A NOSTALGIC
PAST, THROUGH TO MAJESTIC SHAPES THAT MESMERIZE THE IRIS COLOR, **CRYSTAL IRIDESCENT** WITH THEIR MAGIC AND MYSTERY, THIS IS AN ASSORTMENT DESIGNED TO EMBRACE AND CAPTURE EVERY MOMENT. **DREAMY PEARLS &** DREAMILY DIVERSE AND ENTIRELY INDIVIDUALISTIC, THE **OPAL SHIMMER** RANGE OF CAPTIVATING COLORS AND SENSORY SHAPES IS A TIMELY REMINDER OF OUR NEED TO ASPIRE TO RADIANCE AND BEAUTY, NO MATTER WHAT THE SEASON. **EFFECTS** 03 THE GEOMETRIC FLAT BACKS 04 THE IGNITE **EFFECT** 

10 11 12 13 14

NEW COLOR, NEW PEARL COLORS AND NEW EFFECTS

MYSTERIOUS AND DREAMY HUES

PERFECTLY COMPLEMENT EACH OTHER

SHAPES/SIZES

REFER TO PAGES 059, 065

COLORS

IRIS, CRYSTAL IRIDESCENT DREAMY BLUE PEARL,
CRYSTAL IRIDESCENT DREAMY ROSE PEARL

EFFECTS

CHRYSOLITE OPAL SHIMMER, CYCLAMEN OPAL SHIMMER,
PACIFIC OPAL SHIMMER, ROSE WATER OPAL SHIMMER,
WHITE OPAL SHIMMER, YELLOW OPAL SHIMMER

| 03                       |        | NEW SHAPES                                                                                                                                                              |
|--------------------------|--------|-------------------------------------------------------------------------------------------------------------------------------------------------------------------------|
| 03                       |        | MATCHING SIDE LENGTHS                                                                                                                                                   |
| THE GEOMETRIC FLAT BACKS |        | ALSO MATCHES THE EXISTING GEOMETRIC FLAT BACKS: 2771, 2772, 2773                                                                                                        |
|                          | SIZES  | 2774: 6.3×4.2 MM, 8.3×5.6 MM, 12.5×8.4 MM<br>2775: 5×4.2 MM, 6.7×5.6 MM, 10×8.4 MM<br>2776: 8.2×4.2 MM, 11×5.6 MM, 16.5×8.4 MM<br>2777: 5×4.2 MM, 6.7×5.6 MM, 10×8.4 MM |
|                          | COLORS | CRYSTAL, AQUAMARINE, BLACK DIAMOND, JET, LIGHT SIAM                                                                                                                     |
|                          |        |                                                                                                                                                                         |