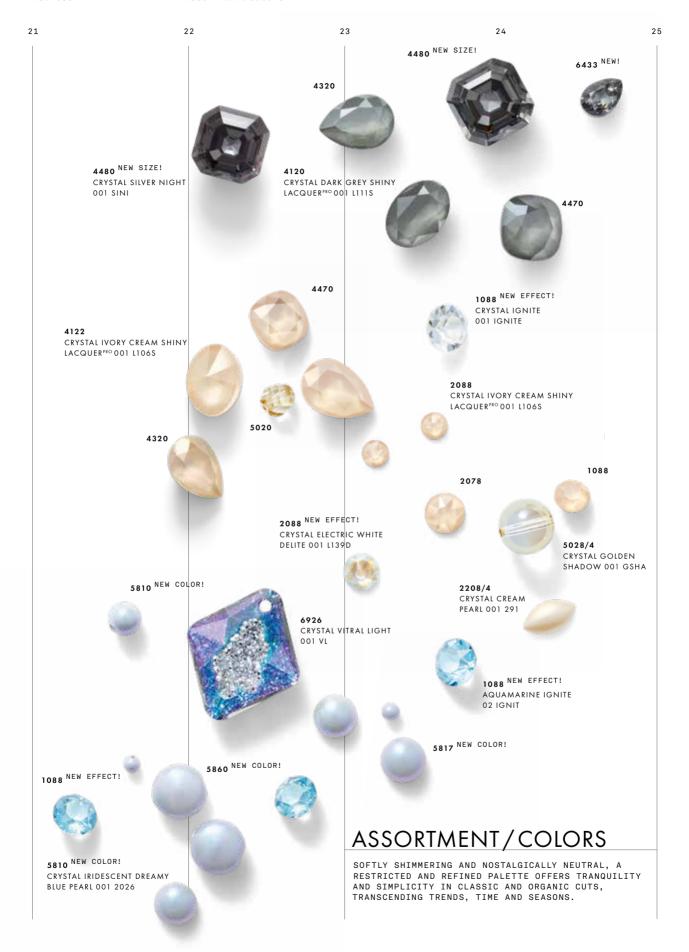

## CORE ASSORTMENT

WITH FLEXIBILITY, EASY CHOICES AND SPEEDY AVAILABILITY AT YOUR FINGERTIPS, OUR CORE ASSORTMENT OFFERS YOU A ONE-STOP SHOP FOR OUR 30 MOST REQUESTED PRODUCTS WITH ALL THE STOCK YOU NEED, WHEN YOU NEED IT.

FOR SPRING/SUMMER 2021, THE KEY COLORS (AQUAMARINE, AMETHYST, EMERALD, JET, LIGHT COLORADO TOPAZ, SCARLET, AND CLEAR CRYSTAL) ARE JOINED BY THE GEMSTONE-INSPIRED LIGHT ROSE. THE MOST CLASSIC OF ALL OUR PINK CRYSTAL SHADES, ITS PALE TONES SHOW UP INTENSITY OF SPARKLE WITH IMPRESSIVE BRILLIANCE. AND JUST LIKE THE OTHERS, IT'S DESIGNED TO PRECISELY MATCH THE CORRESPONDING PINK ACROSS ALL THE OTHER PRODUCT SHAPES IN THE CORE ASSORTMENT - NO VARIATIONS AND NO STREAKS, PLUS THE RESISTANCE TO PLATING AND SOLDERING THAT'S EXPECTED OF ALL OUR CRYSTALS.