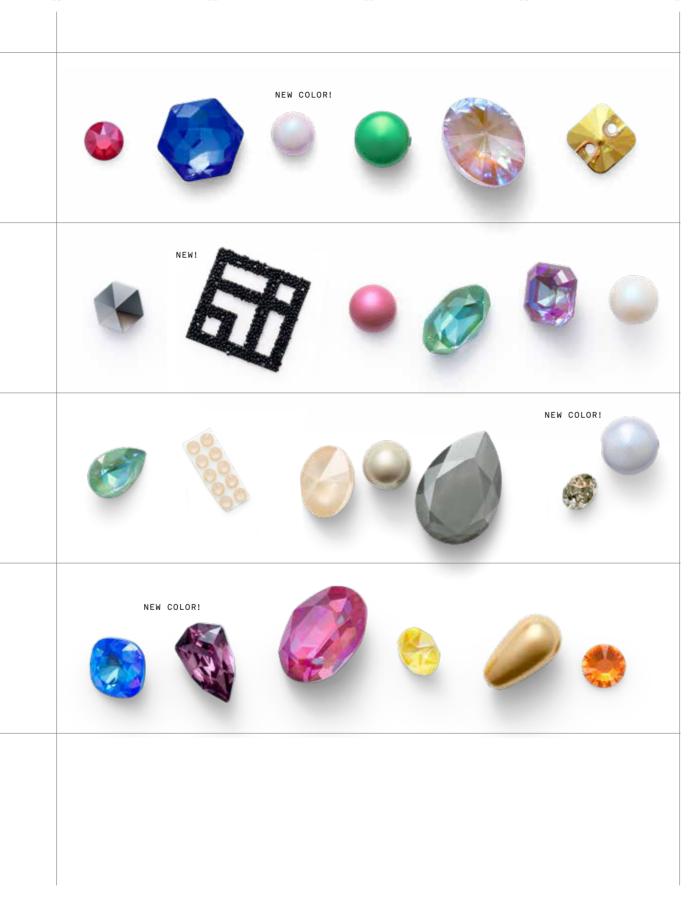

27 28 29 26 30 01 THE MYSTIC SQUARE **FANCY STONE HIGHLIGHTS** THE AGE-OLD ASK OF TIME - HOPE, CLARITY AND MEANING - IS SPECTACULARLY CONVEYED IN THE BRILLIANT AESTHETICS OF SS21'S INSPIRATIONAL 02 INNOVATIONS. FROM THE GEOMETRICALLY PRECISE EDGES
OF THE FUTURE, THE SOFTENED HUES OF A NOSTALGIC
PAST, THROUGH TO MAJESTIC SHAPES THAT MESMERIZE THE IRIS COLOR, **CRYSTAL IRIDESCENT** WITH THEIR MAGIC AND MYSTERY, THIS IS AN ASSORTMENT DESIGNED TO EMBRACE AND CAPTURE EVERY MOMENT. **DREAMY PEARLS &** DREAMILY DIVERSE AND ENTIRELY INDIVIDUALISTIC, THE **OPAL SHIMMER** RANGE OF CAPTIVATING COLORS AND SENSORY SHAPES IS A TIMELY REMINDER OF OUR NEED TO ASPIRE TO RADIANCE AND BEAUTY, NO MATTER WHAT THE SEASON. **EFFECTS** 03 THE GEOMETRIC FLAT BACKS 04 THE IGNITE **EFFECT** 

OCT 2021 01 02 03 04

| 01                |         | NEW CUT 4460                                                                                                                       |
|-------------------|---------|------------------------------------------------------------------------------------------------------------------------------------|
| THE MYSTIC SQUARE |         | PRECISELY CUT FACETS ON THE TOP, GROOVED SURFACE ON THE REVERSE                                                                    |
| FANCY STONE       |         | GEM-INSPIRED COLORS, FANCY EFFECTS, AND A CLASSIC CUSHION SHAPE WITH A HIGHLY FACETED LOOK                                         |
|                   | SIZES   | 8 MM, 10 MM, 14 MM, 18 MM                                                                                                          |
|                   | COLORS  | CRYSTAL, AMETHYST, AQUAMARINE, EMERALD, IRIS,<br>LIGHT COLORADO TOPAZ, SCARLET                                                     |
|                   | EFFECTS | CRYSTAL AB, CRYSTAL ASTRAL PINK, CRYSTAL<br>LUMINOUS GREEN, CRYSTAL PARADISE SHINE,<br>CRYSTAL VITRAIL MEDIUM, LIGHT TOPAZ SHIMMER |

10 11 12 13 14

NEW COLOR, NEW PEARL COLORS AND NEW EFFECTS

MYSTERIOUS AND DREAMY HUES

PERFECTLY COMPLEMENT EACH OTHER

SHAPES/SIZES

REFER TO PAGES 059, 065

COLORS

IRIS, CRYSTAL IRIDESCENT DREAMY BLUE PEARL,
CRYSTAL IRIDESCENT DREAMY ROSE PEARL

EFFECTS

CHRYSOLITE OPAL SHIMMER, CYCLAMEN OPAL SHIMMER,
PACIFIC OPAL SHIMMER, ROSE WATER OPAL SHIMMER,
WHITE OPAL SHIMMER, YELLOW OPAL SHIMMER

| 03                       |        | NEW SHAPES                                                                                                                                                              |
|--------------------------|--------|-------------------------------------------------------------------------------------------------------------------------------------------------------------------------|
| 03                       |        | MATCHING SIDE LENGTHS                                                                                                                                                   |
| THE GEOMETRIC FLAT BACKS |        | ALSO MATCHES THE EXISTING GEOMETRIC FLAT BACKS: 2771, 2772, 2773                                                                                                        |
|                          | SIZES  | 2774: 6.3×4.2 MM, 8.3×5.6 MM, 12.5×8.4 MM<br>2775: 5×4.2 MM, 6.7×5.6 MM, 10×8.4 MM<br>2776: 8.2×4.2 MM, 11×5.6 MM, 16.5×8.4 MM<br>2777: 5×4.2 MM, 6.7×5.6 MM, 10×8.4 MM |
|                          | COLORS | CRYSTAL, AQUAMARINE, BLACK DIAMOND, JET, LIGHT SIAM                                                                                                                     |
|                          |        |                                                                                                                                                                         |

20 21 22 23 24

04 THE IGNITE EFFECT

|         | NEW EFFECT                                                                                          |  |
|---------|-----------------------------------------------------------------------------------------------------|--|
| 人 篇 篇   | A SPARKLING EFFECT THAT INCREASES THE BRILLIANCE OF UNFOILED CRYSTALS, CREATING A FINE JEWELRY LOOK |  |
|         | IDEAL FOR OPEN-BACK JEWELRY PIECES                                                                  |  |
| SHAPES  | 1088, 4120, 4228, 4320, 4470                                                                        |  |
| EFFECTS | CRYSTAL IGNITE, AQUAMARINE IGNITE,<br>LIGHT ROSE IGNITE                                             |  |