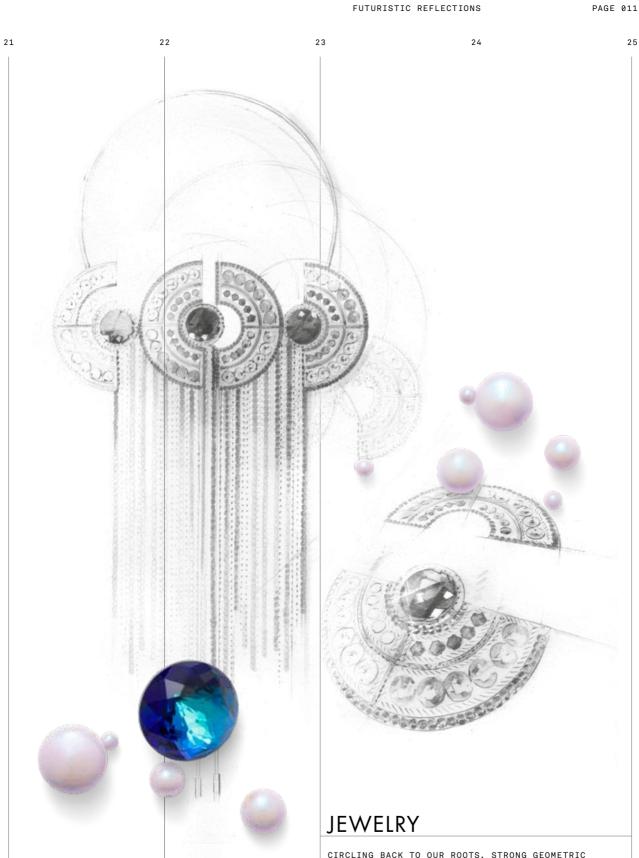

#### EXTRAVAGANT BRILLIANCE

THE NEW RELEVANCE OF GLAMOROUS EXCESS

20 21 22 23 24

SPRING/SUMMER

11 12 13 14 15

16 17 18 19 20

CIRCLING BACK TO OUR ROOTS, STRONG GEOMETRIC SHAPES AND CRYSTAL FRINGING EMBRACE ARCHAIC DESIGN ELEMENTS WITH A HI-TECH TOUCH. CASCADING CRYSTAL BEADS MEET THE NEW DOME ROUND STONE AS A CENTERPIECE, WITH ENCHANTING CRYSTAL PEARLS GLUED INTO SANDBLASTED METAL CIRCLES, MERGING TRIBAL AND FUTURISTIC.