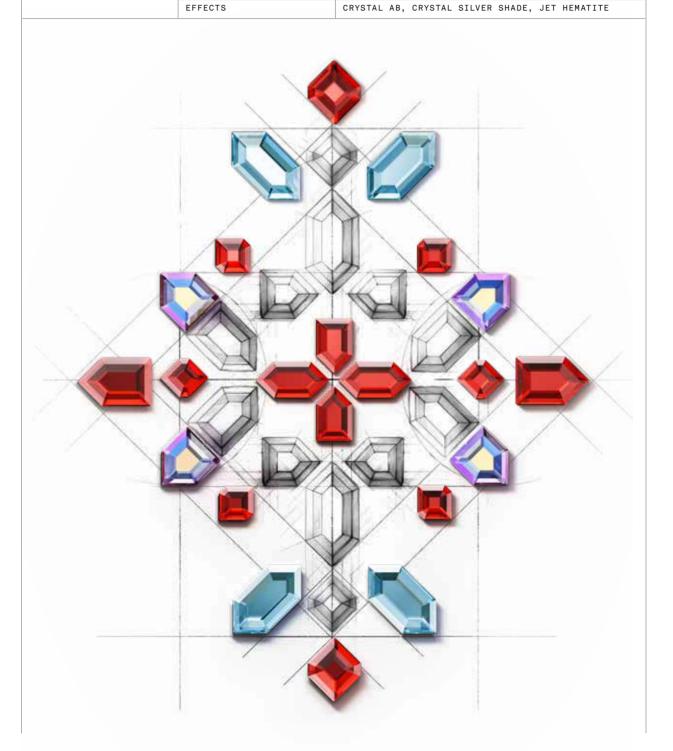

OCT 2021 01 02 03 04

| 01                |         | NEW CUT 4460                                                                                                                       |
|-------------------|---------|------------------------------------------------------------------------------------------------------------------------------------|
| THE MYSTIC SQUARE |         | PRECISELY CUT FACETS ON THE TOP, GROOVED SURFACE ON THE REVERSE                                                                    |
| FANCY STONE       |         | GEM-INSPIRED COLORS, FANCY EFFECTS, AND A CLASSIC CUSHION SHAPE WITH A HIGHLY FACETED LOOK                                         |
|                   | SIZES   | 8 MM, 10 MM, 14 MM, 18 MM                                                                                                          |
|                   | COLORS  | CRYSTAL, AMETHYST, AQUAMARINE, EMERALD, IRIS,<br>LIGHT COLORADO TOPAZ, SCARLET                                                     |
|                   | EFFECTS | CRYSTAL AB, CRYSTAL ASTRAL PINK, CRYSTAL<br>LUMINOUS GREEN, CRYSTAL PARADISE SHINE,<br>CRYSTAL VITRAIL MEDIUM, LIGHT TOPAZ SHIMMER |