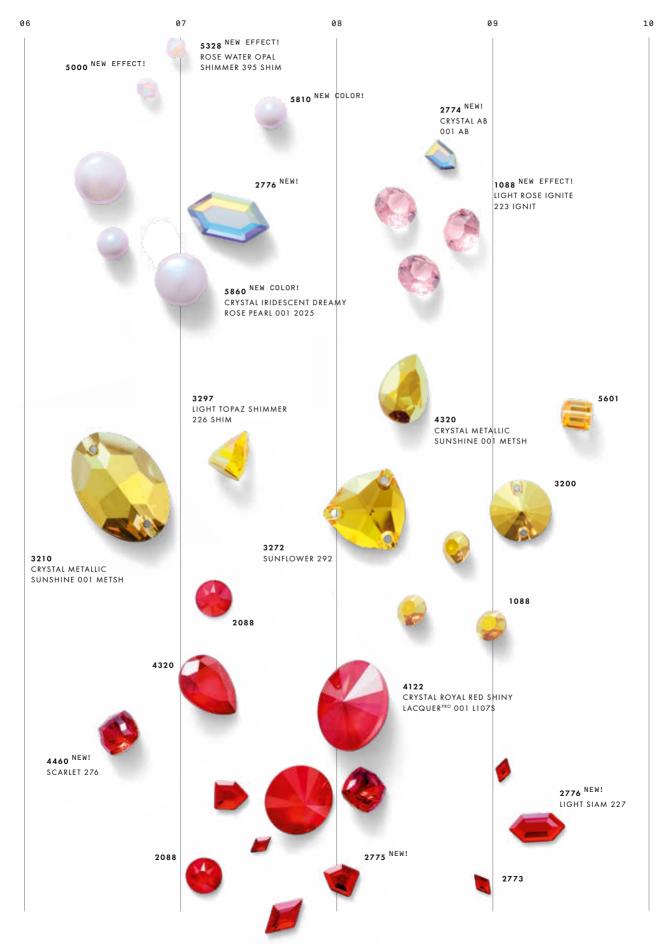

## CORE ASSORTMENT

WITH FLEXIBILITY, EASY CHOICES AND SPEEDY AVAILABILITY AT YOUR FINGERTIPS, OUR CORE ASSORTMENT OFFERS YOU A ONE-STOP SHOP FOR OUR 30 MOST REQUESTED PRODUCTS WITH ALL THE STOCK YOU NEED, WHEN YOU NEED IT.

FOR SPRING/SUMMER 2021, THE KEY COLORS (AQUAMARINE, AMETHYST, EMERALD, JET, LIGHT COLORADO TOPAZ, SCARLET, AND CLEAR CRYSTAL) ARE JOINED BY THE GEMSTONE-INSPIRED LIGHT ROSE. THE MOST CLASSIC OF ALL OUR PINK CRYSTAL SHADES, ITS PALE TONES SHOW UP INTENSITY OF SPARKLE WITH IMPRESSIVE BRILLIANCE. AND JUST LIKE THE OTHERS, IT'S DESIGNED TO PRECISELY MATCH THE CORRESPONDING PINK ACROSS ALL THE OTHER PRODUCT SHAPES IN THE CORE ASSORTMENT - NO VARIATIONS AND NO STREAKS, PLUS THE RESISTANCE TO PLATING AND SOLDERING THAT'S EXPECTED OF ALL OUR CRYSTALS.